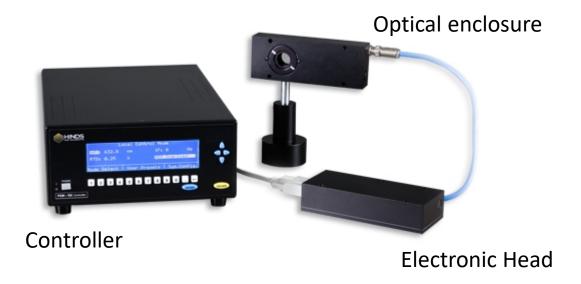

#### Standard PEM200

Various Models of optical enclosures, as seen below. Each with a PEM-200 Controller, head-to-controller cables (dual sma coax), and a USB communications cable.

PEM-200 Controller

II/FS42, II/FS47, II/FS47, II/IS42

Series II