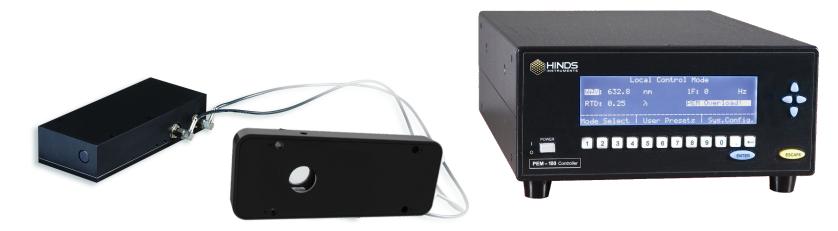

## PEM Configuration for PEM200 orders during IC Shortage

PEM200 optical enclosure, PEM100 electronic head, PEM-200 controller, dual sma coax head-to-head cables, head-to-controller cable, RS232 communications cable.

#### Example: