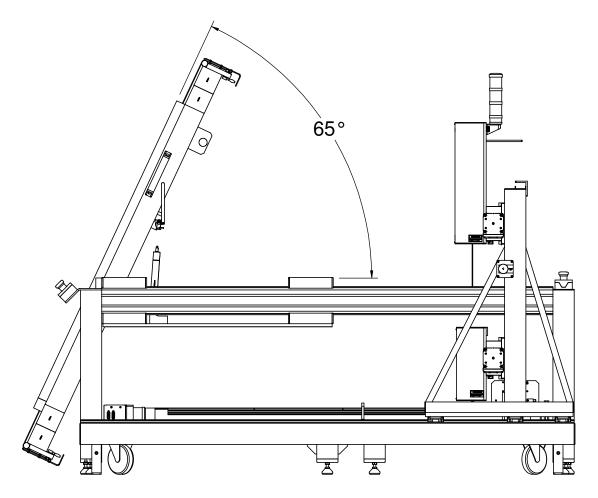

## TILTED LOADING POSITION: \*\* OPTION\*\*

| UNSPECIFIED LIMITS<br>DIMENSIONS ARE IN INCHES                                     |                                   |                                                                | DO NOT SCALE DRAWING |          | æ                                                                                                                                                                                                                                                                                                                                                                                                                                                                                                                                                                                                                                                                                                                                                                                                                                                                                                                                                                                                                                                                                                                                                                                                                                                                                                                                                                                                                                                                                                                                                                                                                                                                                                                                                                                                                                                                                                                                                                                                                                                                                                                              | AII A    | IDC" Hinds in | strument  | s. Inc. |
|------------------------------------------------------------------------------------|-----------------------------------|----------------------------------------------------------------|----------------------|----------|--------------------------------------------------------------------------------------------------------------------------------------------------------------------------------------------------------------------------------------------------------------------------------------------------------------------------------------------------------------------------------------------------------------------------------------------------------------------------------------------------------------------------------------------------------------------------------------------------------------------------------------------------------------------------------------------------------------------------------------------------------------------------------------------------------------------------------------------------------------------------------------------------------------------------------------------------------------------------------------------------------------------------------------------------------------------------------------------------------------------------------------------------------------------------------------------------------------------------------------------------------------------------------------------------------------------------------------------------------------------------------------------------------------------------------------------------------------------------------------------------------------------------------------------------------------------------------------------------------------------------------------------------------------------------------------------------------------------------------------------------------------------------------------------------------------------------------------------------------------------------------------------------------------------------------------------------------------------------------------------------------------------------------------------------------------------------------------------------------------------------------|----------|---------------|-----------|---------|
| FRACTIONS<br>DECIMALS                                                              | ± 1/32<br>XX ± .010<br>XXX ± .005 | STRAIGHTNESS &/OR<br>FLATNESS: .005/INCH                       | DATE PRINTED:        |          | HINDS Hinds Instruments, Inc.  "Hinds Instru |          |               |           |         |
| HOLE DIA's                                                                         | .XX ± .010<br>.XXX * .003         | EXTERNAL - CLASS 2A<br>INTERNAL - CLASS 2B<br>UNMARKED ANGLES. | APPROVALS<br>DRAWN   | DATE     |                                                                                                                                                                                                                                                                                                                                                                                                                                                                                                                                                                                                                                                                                                                                                                                                                                                                                                                                                                                                                                                                                                                                                                                                                                                                                                                                                                                                                                                                                                                                                                                                                                                                                                                                                                                                                                                                                                                                                                                                                                                                                                                                | <b>-</b> |               | - 1 00 00 |         |
| ANGLES ± 0° 3                                                                      |                                   | BENDS & INTERSECTIONS: 901                                     | cmansfield           | 12/21/09 | Exicor Gen5 LCD - OD                                                                                                                                                                                                                                                                                                                                                                                                                                                                                                                                                                                                                                                                                                                                                                                                                                                                                                                                                                                                                                                                                                                                                                                                                                                                                                                                                                                                                                                                                                                                                                                                                                                                                                                                                                                                                                                                                                                                                                                                                                                                                                           |          |               |           |         |
| BENDS                                                                              | ±2°                               | MACHINED SURFACES:<br>63 OR BETTER                             | CHECKED              |          |                                                                                                                                                                                                                                                                                                                                                                                                                                                                                                                                                                                                                                                                                                                                                                                                                                                                                                                                                                                                                                                                                                                                                                                                                                                                                                                                                                                                                                                                                                                                                                                                                                                                                                                                                                                                                                                                                                                                                                                                                                                                                                                                |          |               |           |         |
| PERPENDICULARI<br>CONCENTRICITY                                                    |                                   | REMOVE ALL BURRS & SHARP<br>CORNERS                            | MATERIAL             | I        | SIZE<br>D                                                                                                                                                                                                                                                                                                                                                                                                                                                                                                                                                                                                                                                                                                                                                                                                                                                                                                                                                                                                                                                                                                                                                                                                                                                                                                                                                                                                                                                                                                                                                                                                                                                                                                                                                                                                                                                                                                                                                                                                                                                                                                                      | FSCM NO. | DWG. NO.      |           | REV.    |
| SAMPLES MUST BE APPROVED BY ENGINEERING<br>DEPARTMENT PRIOR TO STARTING PRODUCTION |                                   |                                                                | FINISH               |          | SCALE                                                                                                                                                                                                                                                                                                                                                                                                                                                                                                                                                                                                                                                                                                                                                                                                                                                                                                                                                                                                                                                                                                                                                                                                                                                                                                                                                                                                                                                                                                                                                                                                                                                                                                                                                                                                                                                                                                                                                                                                                                                                                                                          | 1:8      | RELEASE DATE: | SHEET 2   | OF 2    |