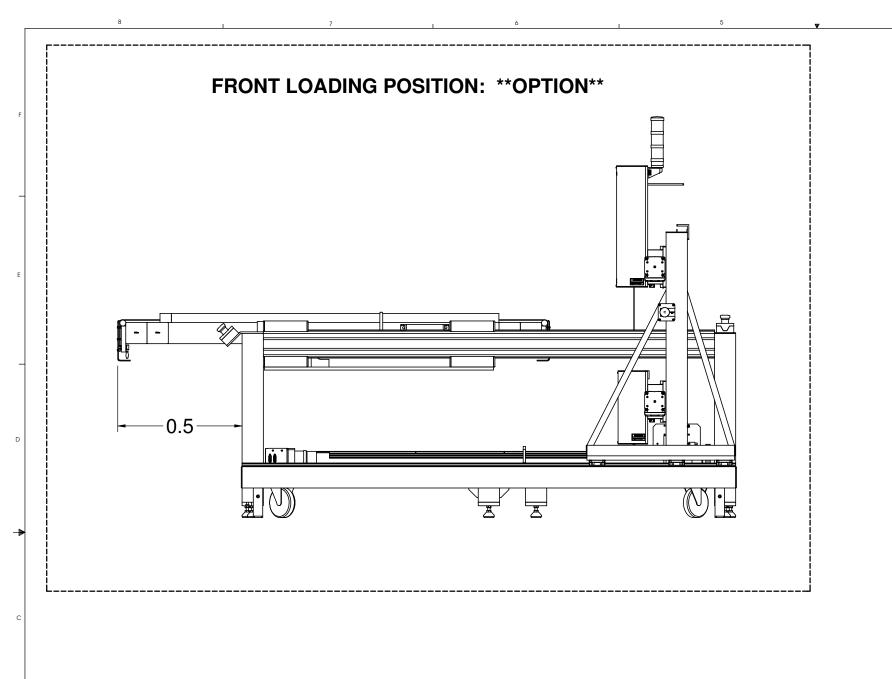

## TILTED LOADING POSITION: \*\* OPTION\*\*

| UNSPECIFIED LIMITS<br>DIMENSIONS ARE IN INCHES                                     |                                   |                                                                | DO NOT SCALE DRAWING |          | æ                                                                                                                                                                                                                                                                                                                                                                                                                                                                                                                                                                                                                                                                                                                                                                                                                                                                                                                                                                                                                                                                                                                                                                                                                                                                                                                                                                                                                                                                                                                                                                                                                                                                                                                                                                                                                                                                                                                                                                                                                                                                                                                              | AII A    | IDC" Hinds in | strument  | s. Inc. |
|------------------------------------------------------------------------------------|-----------------------------------|----------------------------------------------------------------|----------------------|----------|--------------------------------------------------------------------------------------------------------------------------------------------------------------------------------------------------------------------------------------------------------------------------------------------------------------------------------------------------------------------------------------------------------------------------------------------------------------------------------------------------------------------------------------------------------------------------------------------------------------------------------------------------------------------------------------------------------------------------------------------------------------------------------------------------------------------------------------------------------------------------------------------------------------------------------------------------------------------------------------------------------------------------------------------------------------------------------------------------------------------------------------------------------------------------------------------------------------------------------------------------------------------------------------------------------------------------------------------------------------------------------------------------------------------------------------------------------------------------------------------------------------------------------------------------------------------------------------------------------------------------------------------------------------------------------------------------------------------------------------------------------------------------------------------------------------------------------------------------------------------------------------------------------------------------------------------------------------------------------------------------------------------------------------------------------------------------------------------------------------------------------|----------|---------------|-----------|---------|
| FRACTIONS<br>DECIMALS                                                              | ± 1/32<br>XX ± .010<br>XXX ± .005 | STRAIGHTNESS &/OR<br>FLATNESS: .005/INCH                       | DATE PRINTED:        |          | HINDS Hinds Instruments, Inc.  "Hinds Instru |          |               |           |         |
| HOLE DIA's                                                                         | .XX ± .010<br>.XXX * .003         | EXTERNAL - CLASS 2A<br>INTERNAL - CLASS 2B<br>UNMARKED ANGLES. | APPROVALS<br>DRAWN   | DATE     |                                                                                                                                                                                                                                                                                                                                                                                                                                                                                                                                                                                                                                                                                                                                                                                                                                                                                                                                                                                                                                                                                                                                                                                                                                                                                                                                                                                                                                                                                                                                                                                                                                                                                                                                                                                                                                                                                                                                                                                                                                                                                                                                | <b>-</b> |               | - 1 00 00 |         |
| ANGLES ± 0° 3                                                                      |                                   | BENDS & INTERSECTIONS: 901                                     | cmansfield           | 12/21/09 | Exicor Gen5 LCD - OD                                                                                                                                                                                                                                                                                                                                                                                                                                                                                                                                                                                                                                                                                                                                                                                                                                                                                                                                                                                                                                                                                                                                                                                                                                                                                                                                                                                                                                                                                                                                                                                                                                                                                                                                                                                                                                                                                                                                                                                                                                                                                                           |          |               |           |         |
| BENDS                                                                              | ±2°                               | MACHINED SURFACES:<br>63 OR BETTER                             | CHECKED              |          |                                                                                                                                                                                                                                                                                                                                                                                                                                                                                                                                                                                                                                                                                                                                                                                                                                                                                                                                                                                                                                                                                                                                                                                                                                                                                                                                                                                                                                                                                                                                                                                                                                                                                                                                                                                                                                                                                                                                                                                                                                                                                                                                |          |               |           |         |
| PERPENDICULARI<br>CONCENTRICITY                                                    |                                   | REMOVE ALL BURRS & SHARP<br>CORNERS                            | MATERIAL             | I        | SIZE<br>D                                                                                                                                                                                                                                                                                                                                                                                                                                                                                                                                                                                                                                                                                                                                                                                                                                                                                                                                                                                                                                                                                                                                                                                                                                                                                                                                                                                                                                                                                                                                                                                                                                                                                                                                                                                                                                                                                                                                                                                                                                                                                                                      | FSCM NO. | DWG. NO.      |           | REV.    |
| SAMPLES MUST BE APPROVED BY ENGINEERING<br>DEPARTMENT PRIOR TO STARTING PRODUCTION |                                   |                                                                | FINISH               |          | SCALE                                                                                                                                                                                                                                                                                                                                                                                                                                                                                                                                                                                                                                                                                                                                                                                                                                                                                                                                                                                                                                                                                                                                                                                                                                                                                                                                                                                                                                                                                                                                                                                                                                                                                                                                                                                                                                                                                                                                                                                                                                                                                                                          | 1:8      | RELEASE DATE: | SHEET 2   | OF 2    |