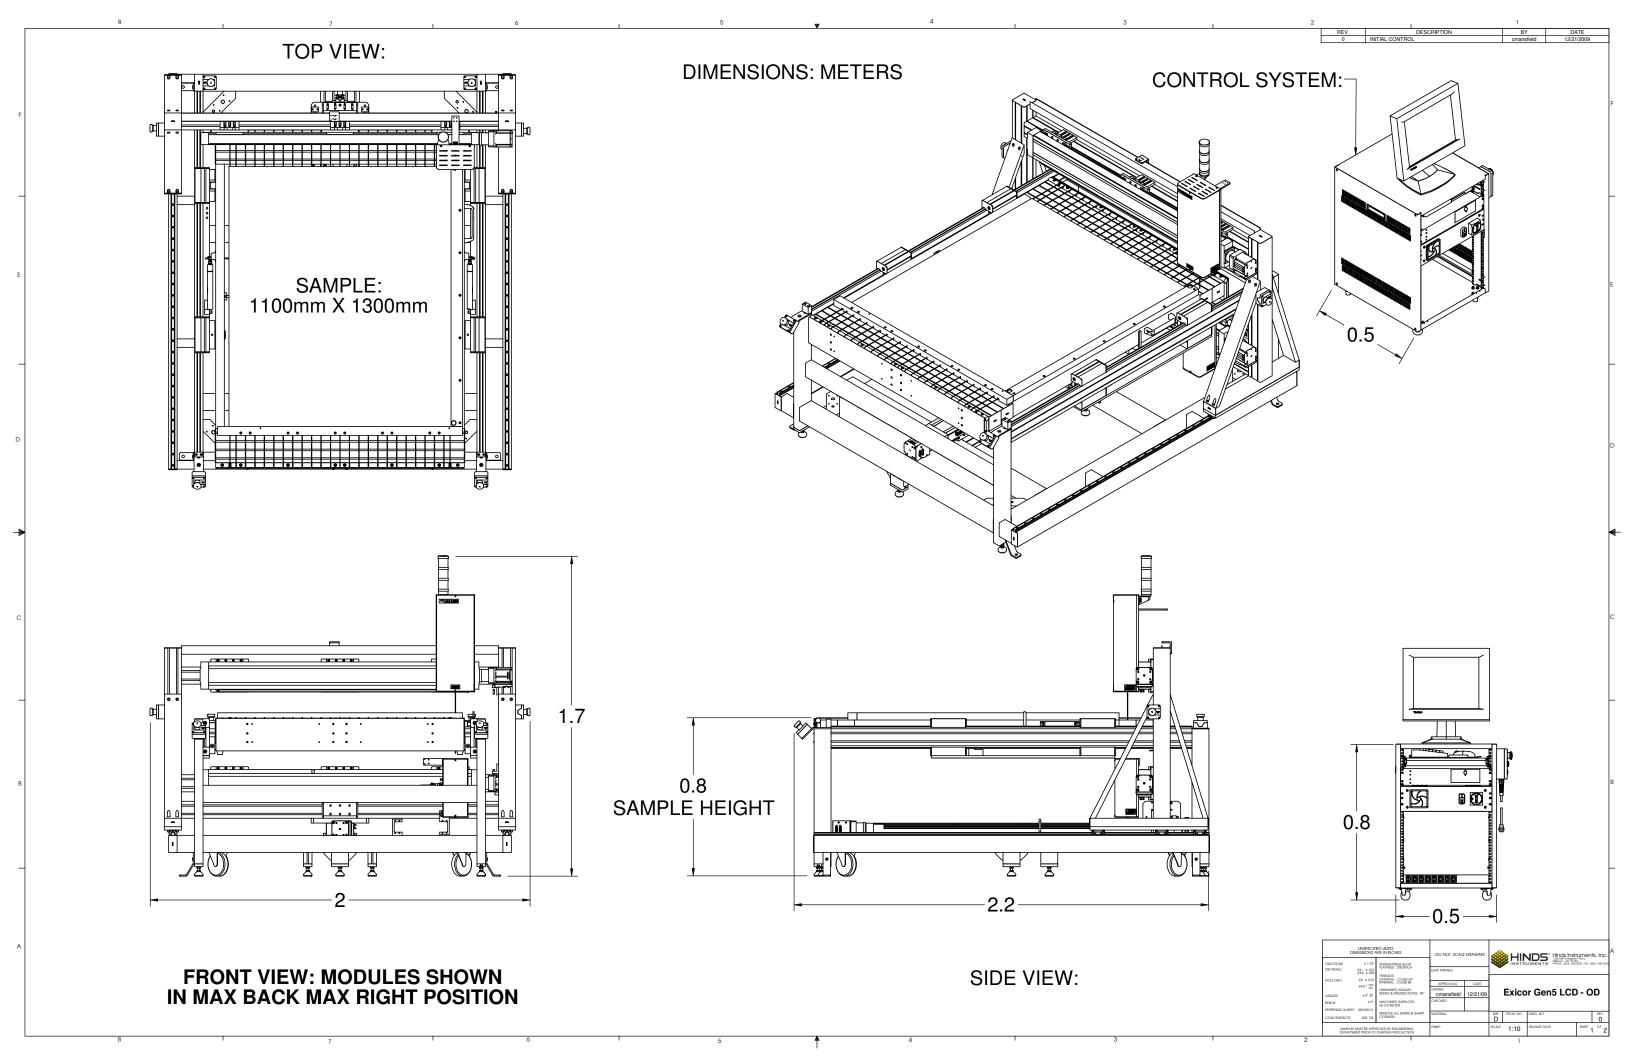

## TILTED LOADING POSITION: \*\* OPTION\*\*

| UNSPECIFIED LIMITS<br>DIMENSIONS ARE IN INCHES                                     |                                   |                                                                | DO NOT SCALE DRAWING |          | æ                                                                                                                                                                                                                                                                                                                                                                                                                                                                                                                                                                                                                                                                                                                                                                                                                                                                                                                                                                                                                                                                                                                                                                                                                                                                                                                                                                                                                                                                                                                                                                                                                                                                                                                                                                                                                                                                                                                                                                                                                                                                                                                              | AII A    | IDC" Hinds in | strument  | s. Inc. |
|------------------------------------------------------------------------------------|-----------------------------------|----------------------------------------------------------------|----------------------|----------|--------------------------------------------------------------------------------------------------------------------------------------------------------------------------------------------------------------------------------------------------------------------------------------------------------------------------------------------------------------------------------------------------------------------------------------------------------------------------------------------------------------------------------------------------------------------------------------------------------------------------------------------------------------------------------------------------------------------------------------------------------------------------------------------------------------------------------------------------------------------------------------------------------------------------------------------------------------------------------------------------------------------------------------------------------------------------------------------------------------------------------------------------------------------------------------------------------------------------------------------------------------------------------------------------------------------------------------------------------------------------------------------------------------------------------------------------------------------------------------------------------------------------------------------------------------------------------------------------------------------------------------------------------------------------------------------------------------------------------------------------------------------------------------------------------------------------------------------------------------------------------------------------------------------------------------------------------------------------------------------------------------------------------------------------------------------------------------------------------------------------------|----------|---------------|-----------|---------|
| FRACTIONS<br>DECIMALS                                                              | ± 1/32<br>XX ± .010<br>XXX ± .005 | STRAIGHTNESS &/OR<br>FLATNESS: .005/INCH                       | DATE PRINTED:        |          | HINDS Hinds Instruments, Inc.  "Hinds Instru |          |               |           |         |
| HOLE DIA's                                                                         | .XX ± .010<br>.XXX * .003         | EXTERNAL - CLASS 2A<br>INTERNAL - CLASS 2B<br>UNMARKED ANGLES. | APPROVALS<br>DRAWN   | DATE     |                                                                                                                                                                                                                                                                                                                                                                                                                                                                                                                                                                                                                                                                                                                                                                                                                                                                                                                                                                                                                                                                                                                                                                                                                                                                                                                                                                                                                                                                                                                                                                                                                                                                                                                                                                                                                                                                                                                                                                                                                                                                                                                                | <b>-</b> |               | - 1 00 00 |         |
| ANGLES ± 0° 3                                                                      |                                   | BENDS & INTERSECTIONS: 901                                     | cmansfield           | 12/21/09 | Exicor Gen5 LCD - OD                                                                                                                                                                                                                                                                                                                                                                                                                                                                                                                                                                                                                                                                                                                                                                                                                                                                                                                                                                                                                                                                                                                                                                                                                                                                                                                                                                                                                                                                                                                                                                                                                                                                                                                                                                                                                                                                                                                                                                                                                                                                                                           |          |               |           |         |
| BENDS                                                                              | ±2°                               | MACHINED SURFACES:<br>63 OR BETTER                             | CHECKED              |          |                                                                                                                                                                                                                                                                                                                                                                                                                                                                                                                                                                                                                                                                                                                                                                                                                                                                                                                                                                                                                                                                                                                                                                                                                                                                                                                                                                                                                                                                                                                                                                                                                                                                                                                                                                                                                                                                                                                                                                                                                                                                                                                                |          |               |           |         |
| PERPENDICULARI<br>CONCENTRICITY                                                    |                                   | REMOVE ALL BURRS & SHARP<br>CORNERS                            | MATERIAL             | I        | SIZE<br>D                                                                                                                                                                                                                                                                                                                                                                                                                                                                                                                                                                                                                                                                                                                                                                                                                                                                                                                                                                                                                                                                                                                                                                                                                                                                                                                                                                                                                                                                                                                                                                                                                                                                                                                                                                                                                                                                                                                                                                                                                                                                                                                      | FSCM NO. | DWG. NO.      |           | REV.    |
| SAMPLES MUST BE APPROVED BY ENGINEERING<br>DEPARTMENT PRIOR TO STARTING PRODUCTION |                                   |                                                                | FINISH               |          | SCALE                                                                                                                                                                                                                                                                                                                                                                                                                                                                                                                                                                                                                                                                                                                                                                                                                                                                                                                                                                                                                                                                                                                                                                                                                                                                                                                                                                                                                                                                                                                                                                                                                                                                                                                                                                                                                                                                                                                                                                                                                                                                                                                          | 1:8      | RELEASE DATE: | SHEET 2   | OF 2    |